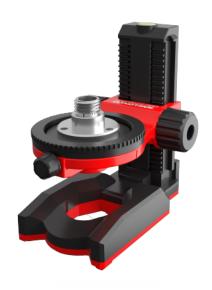

## WALL MOUNT PRO - Laser level wall mount

## **Features**

Universal mount for mounting a laser level to a wall, to a profile such as stud or track. Mounting by magnet or screw using the integrated slot on the rear of the mount. The Microlift system allows smooth adjustment of the mount using a micrometer screw for accurate work. Integrated vial verifies the position of the laser level in relation to the vertical plane. Structure allows for the projection of the upper and lower plumb points.