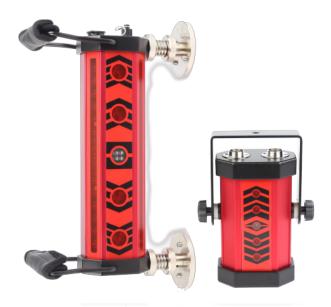

## **Machine control receiver**

#### Features:

- To be used for level control with a red rotary laser.
- 360° reception field.
- Fixation on the machine: with strong magnets or metal clamps (optional).
- Large and bright display.

#### **Delivered with:**

2 magnetic fixations, cabin receiver, storage case, Ni-MH battery, battery charger, 12/24 V battery charging cable for cabin receiver, connection cable, user manual.