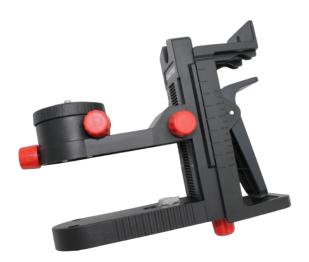

## Universal laser level wall mount

#### **Features**

- Complete universal wall mount for mounting laser level to any type of support : wall, profile such as stud or track, framework, ceiling support profile.
- Mounting by magnet, screw using the integrated slot on the rear of the mount, clamp and on tripod.
- The Microlift system allows smooth adjustment of the support by means of a screw, for precise work.