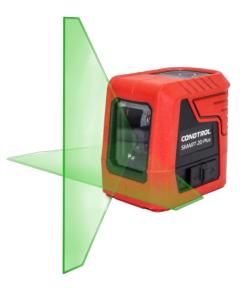

# **Green laser level**

#### **Features**

- 1 vertical 180° green line and 1 horizontal 180° green line.
- 2 operating modes: automatic and manual for inclined planes.
- 3 levels of line brightness.
- Can be used with a receiver (optional).
- Battery level indicator.
- 2 mounting options thanks to the supplied wall mount : powerful magnets and screw to wall.