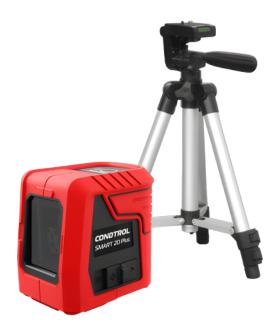

# Green laser level + tripod

## **Delivered with**

1/4" thread aluminium tripod (min. height 30 cm / max. height 50 cm), batteries and user manual.

New: Yes

| 30 m                        |
|-----------------------------|
| 60 m                        |
| ± 0,3 mm/m                  |
| ± 4°                        |
| 520 nm, inf.1 mW, class II  |
| IP54                        |
| 2 x 1,5 V LR06/AA batteries |
| -10 °C +50 °C               |
| -25°C +70°C                 |
| 75 x 56 x 76 mm             |
| 250 g                       |
| C12446                      |
| 4657804920988               |
|                             |