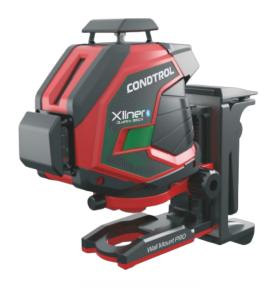

### Green laser level + wall mount

#### Comes with

Wall Mount Pro wall mount, clamp mount, magnetic target, storage case, 2 Li-ion batteries, charging cable, user manual.