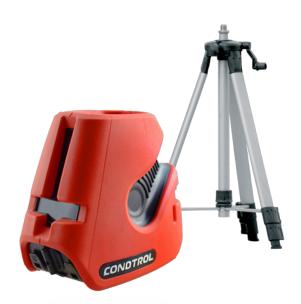

# Red laser level + tripod

## **Comes with**

5/8" thread aluminium tripod (min. height 50cm / max. height 135 cm), magnetic holder, cable tie, 5/8"-1/4" thread adapter, storage case, batteries and user manual.