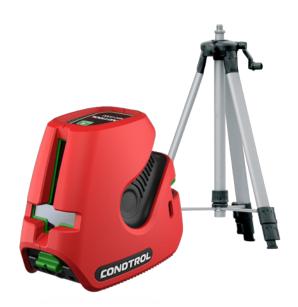

# Green laser level + tripod

## **Comes with**

5/8" thread aluminium tripod (min. height 50cm / max. height 135 cm), magnetic holder, cable tie, 5/8"-1/4" thread adapter, storage case, batteries and user manual.