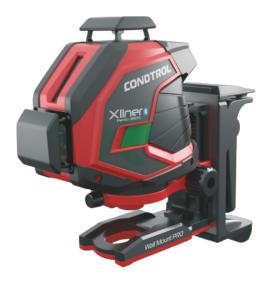

# Green laser level + wall mount

## Comes with

Wall Mount Pro wall mount, clamp mount, magnetic target, storage case, 2 Li-ion batteries, charging cable, user manual.