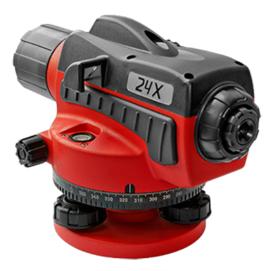

## **Optical level**

#### **Features**

Optical level with magnetic damping system for quick set up and reduced effects from construction site vibrations. Very robust metal casing. Integrated vial for easy levelling. 5/8" thread for use with a tripod.

#### **Product features:**

Range :

0,6-50 m

Ingress Protection Feature :

IP54

| Setting accuracy :                           | 0,5"               |
|----------------------------------------------|--------------------|
| Standard deviation for 1 km in double line : | 2 mm               |
| Telescopic image :                           | erected            |
| Enlargement :                                | 24 x               |
| Lens opening :                               | 30 mm              |
| Stadimetric coefficient :                    | 100                |
| Compensator type :                           | magnetic           |
| Operating Temperature Feature :              | -20 °C +50 °C      |
| Storage Temperature Feature :                | -30 °C +50 °C      |
| Dimensions Feature :                         | 190 x 128 x 123 mm |
| Weight Feature :                             | 1220 g             |
| Ref. Feature :                               | C23038             |
| EAN Code Feature :                           | 4620752690500      |
| Warranty Feature :                           | 2+1 years          |