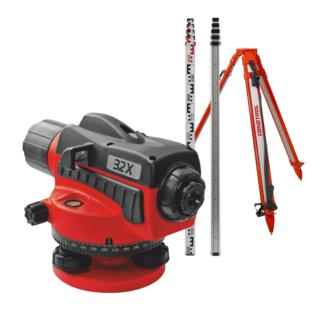

# Optical level zoom 32 X + staff + tripod pack

#### **Features**

Optical level with magnetic damping system for quick set up and reduced effects from construction site vibrations. Very robust metal casing. Integrated spirit level for easy levelling. 5/8" thread for use with a tripod. Robust, lightweight 5 m aluminium staff. Aluminium tripod with 5/8 thread and max. height of 167 cm.

## **Comes with**

2 mm hex key, adjustment pin, storage case, user manual.