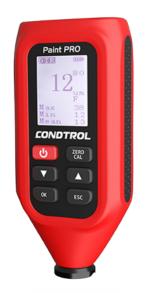

# **Coating thickness meter**

### **Features**

3 mode sensor: automatic, magnetic (ferrous metals) and vortex (non-ferrous metals).
Single or continuous measurement modes for taking measurements without removing the device from the surface, with dynamic screen display.
Direct maximum, minimum and average value readings display.
2 units of measurement: ?m and mm, with automatic switchover based on the result.
Audio signal for measurements outside the selected range.
Memory for 320 readings (80 per group) and on-screen display.
USB interface for connection to PC and data analysis program.
Backlit LCD display.
Charge level indicator.